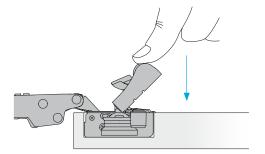

The locking of the hinge cup is easy and requires low effort to press. An audible click when pressed to lock indicates confident and reliable hinge cup attachment to the door.

T-type PressTo has all the advantages of T-type hinges. Its sturdy design assures consistent door closing and reliable performance throughout the cabinet lifetime.

# Confident hinge cup locking

- Hinge is simply inserted into a cup hole and installed with a hand pressure without tools
- An audible click confirms the secure locking action

## Reliable hinge-to-door attachment

- The expanding anchors on the hinge cup sides ensure a tight and reliable connection to the door
- Secure fixing in chipboard, MDF, and solid wood