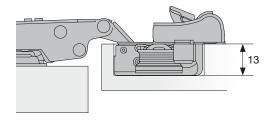

### **Technical details**

| Hinge type                 | with and without damping      |
|----------------------------|-------------------------------|
| Opening angle              | 110°                          |
| Hinge cup drilling depth   | 13mm                          |
| Hinge cup drilling pattern | 45/9.5mm with ø8mm side holes |
| Hinge constant             | 13mm                          |
| Door tab K                 | 3-6mm                         |
| Maximum overlay            | 19mm                          |
| Hinge arms                 | 0mm, 5mm, 9mm, 17mm           |
| Cup fixing                 | toolless                      |
| Mounting plates            | all T-type mounting plates    |
| Side adjustment            | -3/+1mm                       |
| Height adjustment          | -2/+2mm                       |
| Depth adjustment           | -4/+1mm                       |