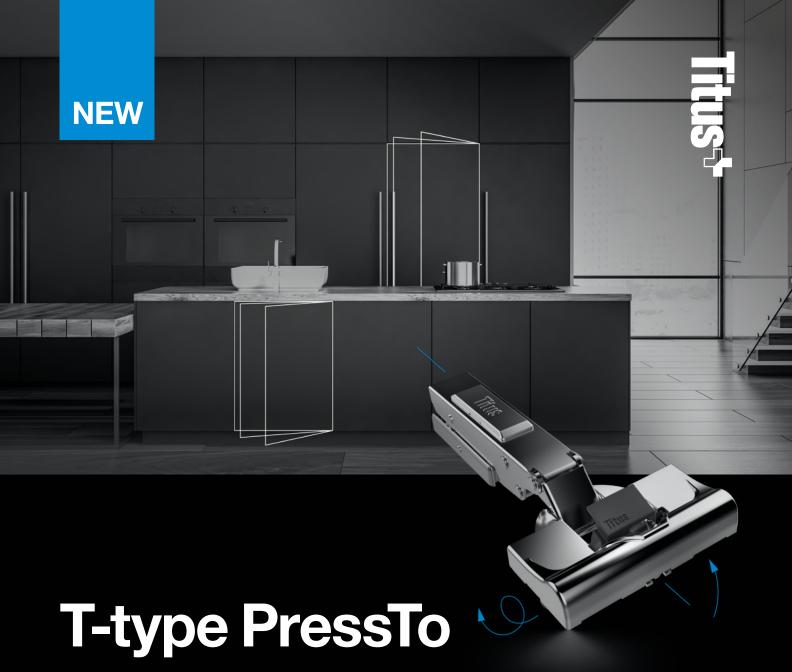

#### T-type PressTo hinge

T-type PressTo is the latest addition to our T-type hinge family. It features a toolless hinge cup fixing system for quick and easy hinge mounting. Paired with 3Way hinge-to-plate mounting, it ensures the fastest cabinet assembly.