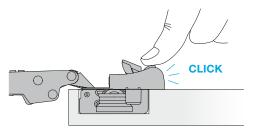

The locking of the hinge cup is easy and requires low effort to press. An audible click when pressed to lock indicates confident and reliable hinge cup attachment to the door.

T-type PressTo has all the advantages of T-type hinges. Its sturdy design assures consistent door closing and reliable performance throughout the cabinet lifetime.

# Confident hinge cup locking

- Hinge is simply inserted into a cup hole and installed with a hand pressure without tools
- An audible click confirms the secure locking action

## Reliable hinge-to-door attachment

- The expanding anchors on the hinge cup sides ensure a tight and reliable connection to the door
- Secure fixing in chipboard, MDF, and solid wood