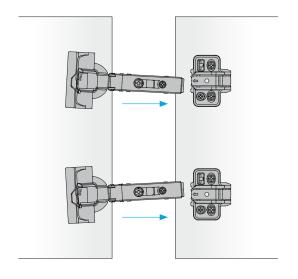

#### 3Way snap-on

- Easy mounting ensured even for tall cabinet doors with multiple hinges
- Intuitive hinge-to-plate mounting in three directions (rear, front, or top)
- · Reduces cabinet assembly time