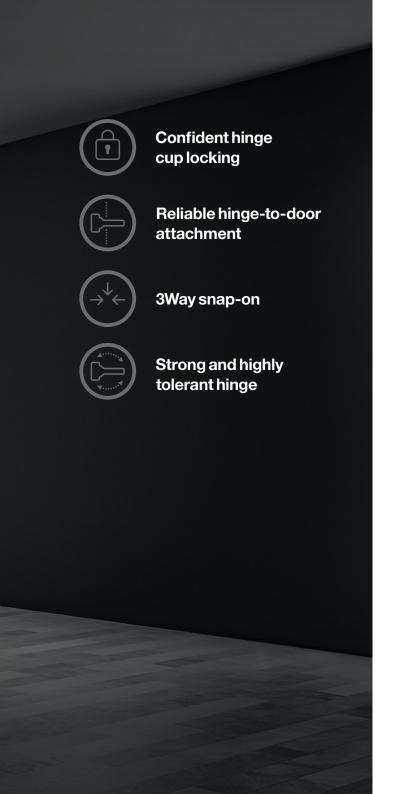

# Confident hinge cup locking

- Hinge is simply inserted into a cup hole and installed with a hand pressure without tools
- An audible click confirms the secure locking action

## Reliable hinge-to-door attachment

- The expanding anchors on the hinge cup sides ensure a tight and reliable connection to the door
- Secure fixing in chipboard, MDF, and solid wood

#### 3Way snap-on

- Easy mounting ensured even for tall cabinet doors with multiple hinges
- Intuitive hinge-to-plate mounting in three directions (rear, front, or top)
- · Reduces cabinet assembly time

# Strong and highly tolerant hinge

- Hinge-to-plate attachment assures stability and rigidity
- Efficient performance in extended fixing tolerances
- Reliable door closing and opening, even in case of accidental misalignments
- Delivers a consistent performance for up to 200,000 cycles throughout its lifetime