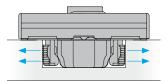

# Confident hinge cup locking

- Hinge is simply inserted into a cup hole and installed with a hand pressure without tools
- An audible click confirms the secure locking action

## Reliable hinge-to-door attachment

- The expanding anchors on the hinge cup sides ensure a tight and reliable connection to the door
- Secure fixing in chipboard, MDF, and solid wood