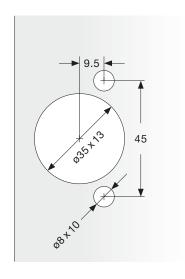

### Hinge cup drilling pattern

### **Technical details**

| Hinge type                 | with and without damping      |
|----------------------------|-------------------------------|
| Opening angle              | 110°                          |
| Hinge cup drilling depth   | 13mm                          |
| Hinge cup drilling pattern | 45/9.5mm with ø8mm side holes |
| Hinge constant             | 13mm                          |
| Door tab K                 | 3-6mm                         |
| Maximum overlay            | 19mm                          |
| Hinge arms                 | 0mm, 5mm, 9mm, 17mm           |
| Cup fixing                 | toolless                      |
| Mounting plates            | all T-type mounting plates    |
| Side adjustment            | -3/+1mm                       |
| Height adjustment          | -2/+2mm                       |
| Depth adjustment           | -4/+1mm                       |