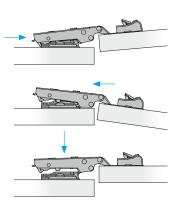

#### 3Way snap-on

- Easy mounting ensured even for tall cabinet doors with multiple hinges
- Intuitive hinge-to-plate mounting in three directions (rear, front, or top)
- · Reduces cabinet assembly time