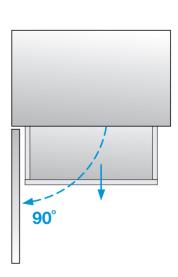

# Wide opening angle hinge with integrated damper

- Exceptional stability and full accessibility to the cabinet
- Zero door protrusion at 90° door opening
- Optimal solution for kitchen pantry units with inner drawers or pull-out systems