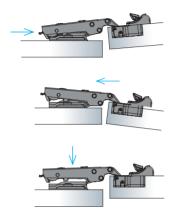

#### Quick and easy tool-less mounting

- Reliable attachment to the door in chipboard, MDF and solid wood
- Effortless snap-on locking
- Confident locking action
- Paired with 3Way hinge-to-plate mounting for the fastest cabinet assembly