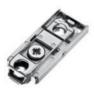

## Wide range of mounting plates

• Cam adjustable cruciform mounting plate

Cruciform mounting plate

Cam adjustable linear mounting plate

Cam adjustable face frame mounting plate