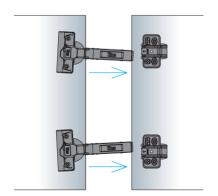

### 3Way snap-on mounting

- Allows for intuitive hinge-to-plate mounting in three directions
- Enhanced mounting experience
- Easy door installation even with multiple hinges per door