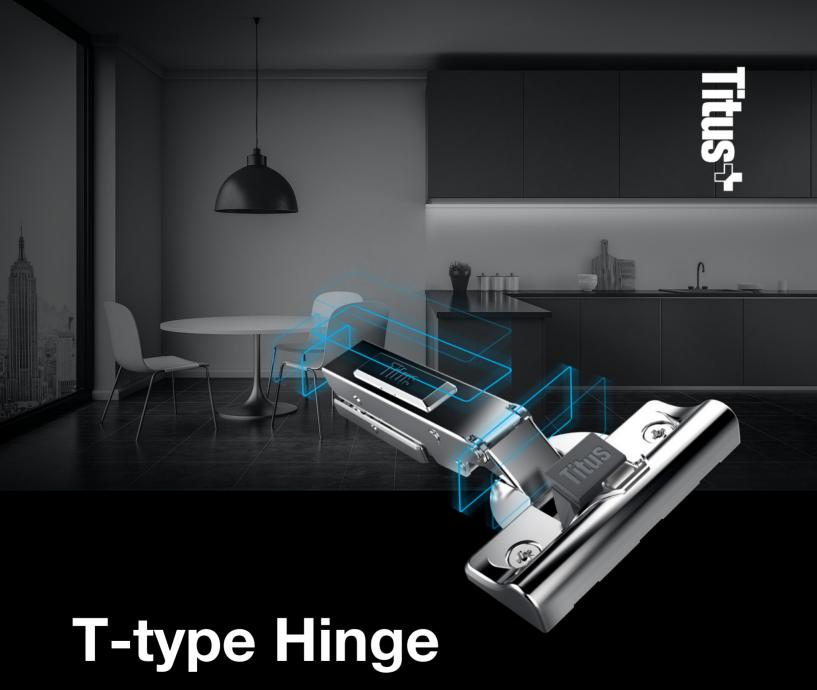

Reliable and consistent performance throughout cabinet's lifetime





### 3Way snap-on mounting

- Allows for intuitive hinge-to-plate mounting in three directions
- Enhanced mounting experience
- Easy door installation even with multiple hinges per door



### **Highly tolerant**

- Efficient performance in marginal values and tolerances
- · Reliable door closing in case of accidental misalignment
- · Confident close assured







#### **ConfidentClose**

The hinge is designed to provide consumer preffered way of soft closing action\*



### **Consistent performance**

- T-type delivers a consistent performance for up to 200.000 cycles throughout its lifetime
- On doors of different sizes and weights
- Hinge-to-plate attachment assures rigidity and stability



\* based on results of