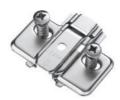

## Wide range of mounting plates

• Cam adjustable cruciform mounting plate

Cruciform mounting plate

Cam adjustable linear mounting plate

Cam adjustable face frame mounting plate