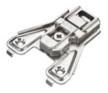

## Wide range of mounting plates

• Cam adjustable cruciform mounting plate

Cruciform mounting plate

Cam adjustable linear mounting plate

Cam adjustable face frame mounting plate