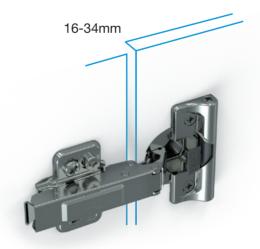

## Thick door hinge kinematics with 95° opening

- Optimized opening and closing of doors with thickness up to 34mm
- Narrow reveals between doors
- Reliable and consistent performance on various door sizes and weights