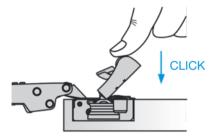

#### Quick and easy tool-less mounting

- Reliable attachment to the door in chipboard, MDF and solid wood
- Effortless snap-on locking
- Confident locking action
- Paired with 3Way hinge-to-plate mounting for the fastest cabinet assembly