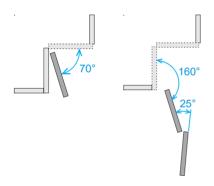

# T-type Pie-cut corner cabinet

### **Double lock hinge opening**

- Easier handling and reliable door opening
- Full access into the cabinet interior at 70° opening
- When both doors are opened and locked at 25°, they work as one and move away from user's working space without hitting nearby cabinets