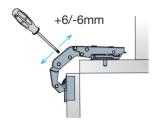

### Easy door alignment

- · Cam adjustment screw
- Easy door alignment and optimal performance on doors from 15 to 25mm