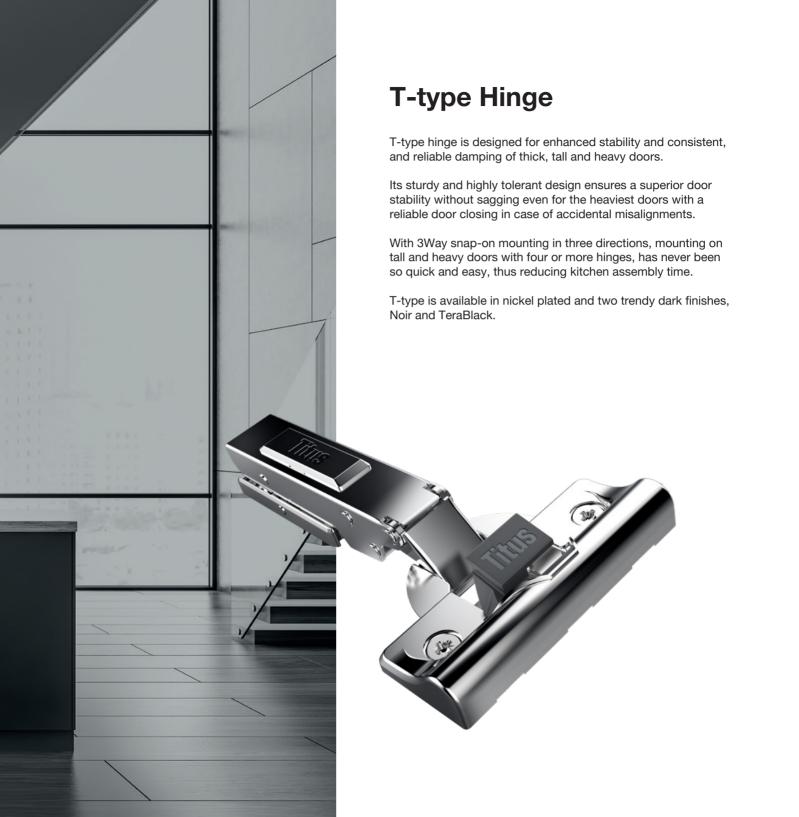

Reliable and consistent performance throughout cabinet's lifetime





### 3Way snap-on mounting

- Allows for intuitive hinge-to-plate mounting in three directions
- Enhanced mounting experience
- Easy door installation even with multiple hinges per door



### **Highly tolerant**

- Efficient performance in marginal values and tolerances
- · Reliable door closing in case of accidental misalignment
- · Confident close assured







#### **ConfidentClose**

The hinge is designed to provide consumer preffered way of soft closing action\*



### **Consistent performance**

- T-type delivers a consistent performance for up to 200.000 cycles throughout its lifetime
- On doors of different sizes and weights
- Hinge-to-plate attachment assures rigidity and stability



\* based on results of Titus research made in UK, Germany and Slovenia



## **T-type PressTo*