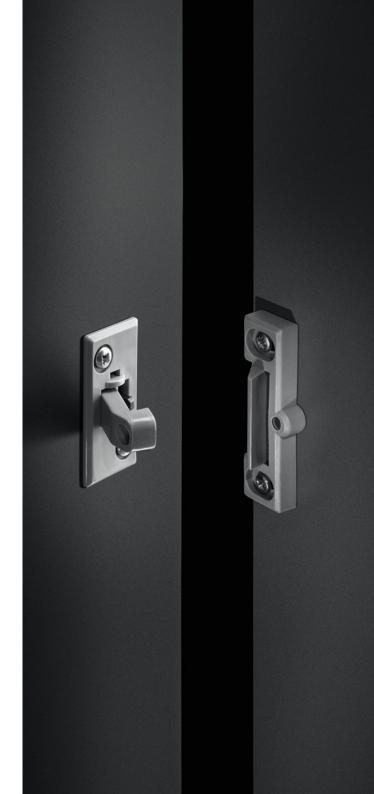

### **RV Push Locks**

Titus push locks provide secure closing of cabinets in recreational vehicles, boats and yachts, giving the user a mind-free travelling experience.

The mechanisms are designed to assure consistent and reliable functioning throughout the product lifetime. With only a light push on the knob, they can be effortlessly and comfortably opened and closed. A non-handed lock design assures intuitive mounting regardless of the position on the door.

Our push-locking mechanisms can be mounted on door's thickness of 13mm, 16mm and 19mm, in a combination with a wide range of rosettes and knobs, enhancing the sleek look of any RV interior.

#### Safe and reliable

- Secure locking of cabinets up to 40kg
- A wide range of rosettes and knobs that can be combined to fit door thicknesses of 13mm, 16mm, and 19mm
- Sturdy design for reliable functioning throughout the product lifetime
- Also available as Espagnolette Lock for application on taller doors and wider drawers.
- Works without handles

### Compact and light

- Designed for efficient utilisation of space
- Compatibility with small or medium rosette assures optimal comfort and flexibility in use
- Locking and holding force up to 40kg