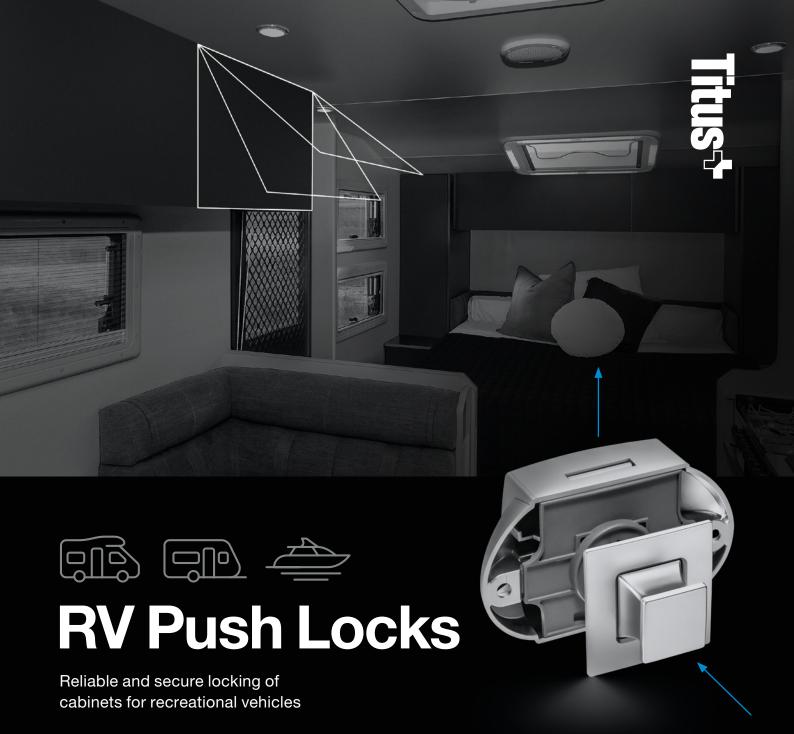

### **RV Push Locks**

Titus push locks provide secure closing of cabinets in recreational vehicles, boats and yachts, giving the user a mind-free travelling experience.

The mechanisms are designed to assure consistent and reliable functioning throughout the product lifetime. With only a light push on the knob, they can be effortlessly and comfortably opened and closed. A non-handed lock design assures intuitive mounting regardless of the position on the door.

Our push-locking mechanisms can be mounted on door's thickness of 13mm, 16mm and 19mm, in a combination with a wide range of rosettes and knobs, enhancing the sleek look of any RV interior.

#### Safe and reliable

- Secure locking of cabinets up to 40kg
- A wide range of rosettes and knobs that can be combined to fit door thicknesses of 13mm, 16mm, and 19mm
- Sturdy design for reliable functioning throughout the product lifetime
- Also available as Espagnolette Lock for application on taller doors and wider drawers.
- Works without handles