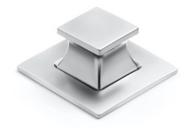

### **Knobs**

Wide variety of knobs, which can also be used as a handle, is available for all door thicknesses and designs.

Knob

Knob Mini 13

Knob Mini 16

**Knob Squared** 

Knob Midi 16

Knob Midi 19