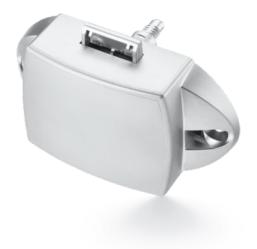

### **RV Push Locks**

Titus push locks provide secure closing of cabinets in recreational vehicles, boats and yachts, giving the user a mind-free travelling experience.

The mechanisms are designed to assure consistent and reliable functioning throughout the product lifetime. With only a light push on the knob, they can be effortlessly and comfortably opened and closed. A non-handed lock design assures intuitive mounting regardless of the position on the door.

Our push-locking mechanisms can be mounted on door's thickness of 13mm, 16mm and 19mm, in a combination with a wide range of rosettes and knobs, enhancing the sleek look of any RV interior.

#### Safe and reliable

- Secure locking of cabinets up to 40kg
- A wide range of rosettes and knobs that can be combined to fit door thicknesses of 13mm, 16mm, and 19mm
- Sturdy design for reliable functioning throughout the product lifetime
- Also available as Espagnolette Lock for application on taller doors and wider drawers.
- Works without handles