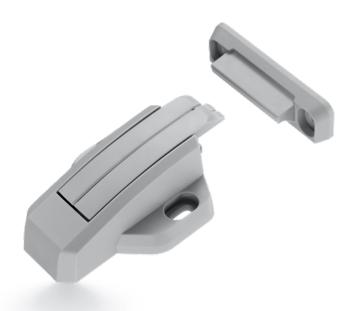

# Magnet Lock

### Mechanism with integrated magnetic closure

- Instant self-locking of cabinets
- Reliable and silent functioning
- Compact size minimizes protrusion in the cabinet interior
- Ensures self-locking of cabinets with damped and non-damped hinges
- 25kg locking strenght

Magnet Lock is used in combination with a handle.