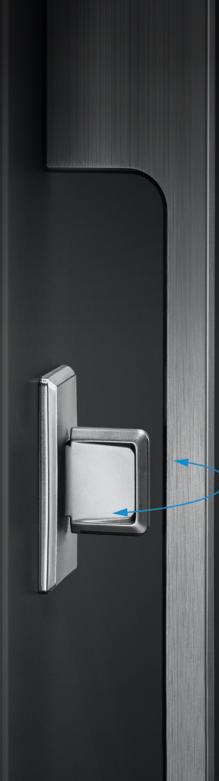

### **Push Latch RV**

### Universal push-opening mechanism for cabinets without handles

- Effortless push opening
- Secure and comfortable locking
- Door-to-side panel gap adjustment
- Mounted at the centre of the door, it enables intuitive push opening from any point on the cabinet door
- 25kg locking strenght