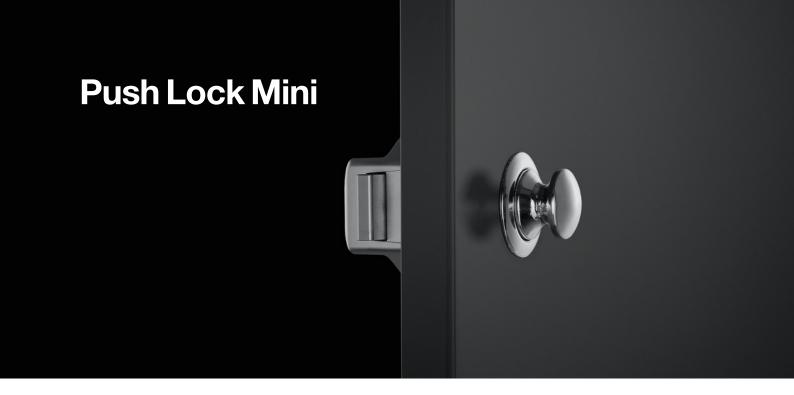

### **RV Push Locks**

Titus push locks provide secure closing of cabinets in recreational vehicles, boats and yachts, giving the user a mind-free travelling experience.

The mechanisms are designed to assure consistent and reliable functioning throughout the product lifetime. With only a light push on the knob, they can be effortlessly and comfortably opened and closed. A non-handed lock design assures intuitive mounting regardless of the position on the door.

Our push-locking mechanisms can be mounted on door's thickness of 13mm, 16mm and 19mm, in a combination with a wide range of rosettes and knobs, enhancing the sleek look of any RV interior.