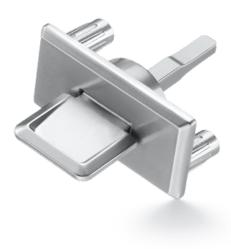

### **RV Push Locks**

Titus push locks provide secure closing of cabinets in recreational vehicles, boats and yachts, giving the user a mind-free travelling experience.

The mechanisms are designed to assure consistent and reliable functioning throughout the product lifetime. With only a light push on the knob, they can be effortlessly and comfortably opened and closed. A non-handed lock design assures intuitive mounting regardless of the position on the door.

Our push-locking mechanisms can be mounted on door's thickness of 13mm, 16mm and 19mm, in a combination with a wide range of rosettes and knobs, enhancing the sleek look of any RV interior.

#### Safe and reliable

- Secure locking of cabinets up to 40kg
- A wide range of rosettes and knobs that can be combined to fit door thicknesses of 13mm, 16mm, and 19mm
- Sturdy design for reliable functioning throughout the product lifetime
- Also available as Espagnolette Lock for application on taller doors and wider drawers.
- Works without handles