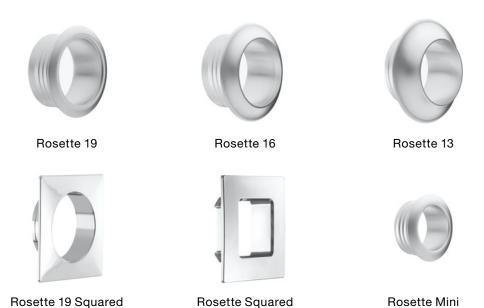

### Rosette and Knob range

#### **Rosettes**

Choose from a range of rosettes, which cover different door thicknesses and design options.

Our push-locking mechanisms can be mounted on door's thickness of 13mm, 16mm and 19mm, in a combination with a wide range of rosettes and knobs, enhancing the sleek look of any RV interior.