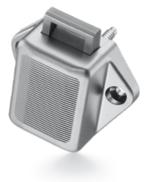

### Compact and light

- Designed for efficient utilisation of space
- Compatibility with small or medium rosette assures optimal comfort and flexibility in use
- Locking and holding force up to 40kg