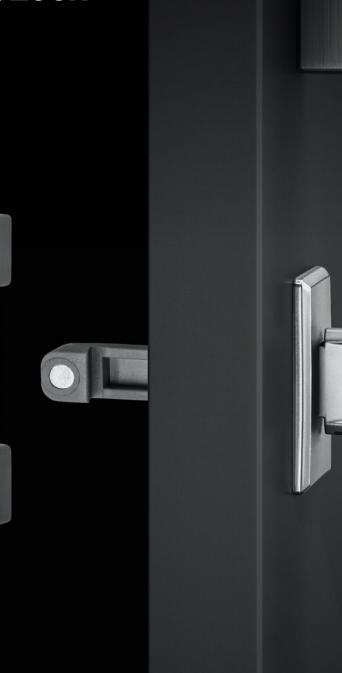

## **Bistabil Lock**

#### Intuitive 2-way opening lock

- Unlocking from both directions by pressing on the Bistabil handle
- Follows Titus One-for-All principle can cover all door thicknesses from 13mm to 19mm
- Instant self-locking of the cabinet with magnet
- Ensures self-locking of cabinets with damped and non-damped hinges
- 25kg locking strength