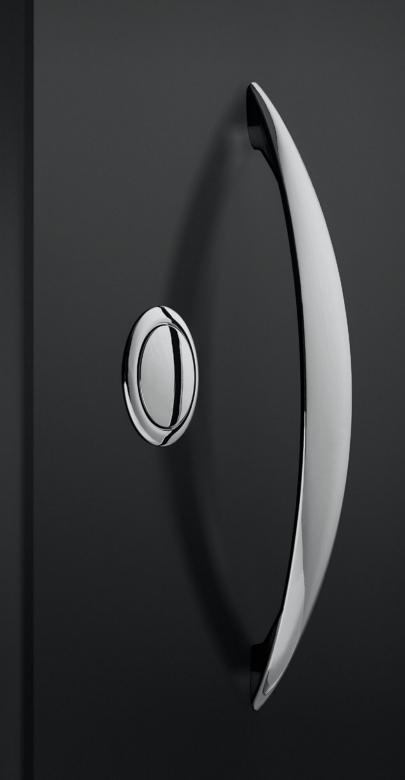

### **RV Push Locks**

Titus push locks provide secure closing of cabinets in recreational vehicles, boats and yachts, giving the user a mind-free travelling experience.

The mechanisms are designed to assure consistent and reliable functioning throughout the product lifetime. With only a light push on the knob, they can be effortlessly and comfortably opened and closed. A non-handed lock design assures intuitive mounting regardless of the position on the door.

Our push-locking mechanisms can be mounted on door's thickness of 13mm, 16mm and 19mm, in a combination with a wide range of rosettes and knobs, enhancing the sleek look of any RV interior.

#### Safe and reliable

- Secure locking of cabinets up to 40kg
- A wide range of rosettes and knobs that can be combined to fit door thicknesses of 13mm, 16mm, and 19mm
- Sturdy design for reliable functioning throughout the product lifetime
- Also available as Espagnolette Lock for application on taller doors and wider drawers.
- Works without handles