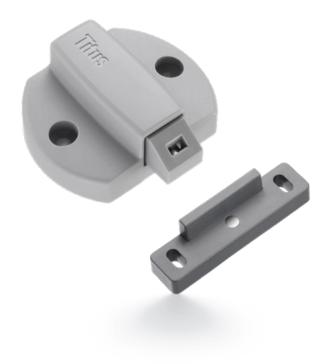

# Magnet Lock

### Mechanism with integrated magnetic closure

- Instant self-locking of cabinets
- Reliable and silent functioning
- Compact size minimizes protrusion in the cabinet interior
- Ensures self-locking of cabinets with damped and non-damped hinges
- 25kg locking strenght

Magnet Lock is used in combination with a handle.