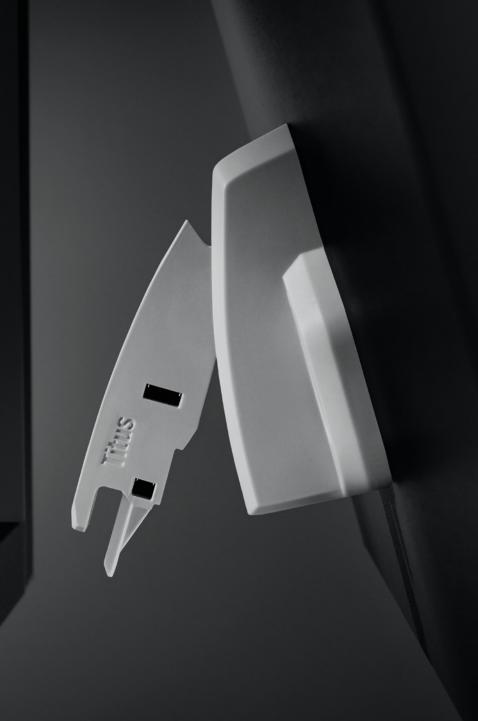

### **Push Latch RV**

### Universal push-opening mechanism for cabinets without handles

- Effortless push opening
- Secure and comfortable locking
- Door-to-side panel gap adjustment
- Mounted at the centre of the door, it enables intuitive push opening from any point on the cabinet door
- 25kg locking strenght