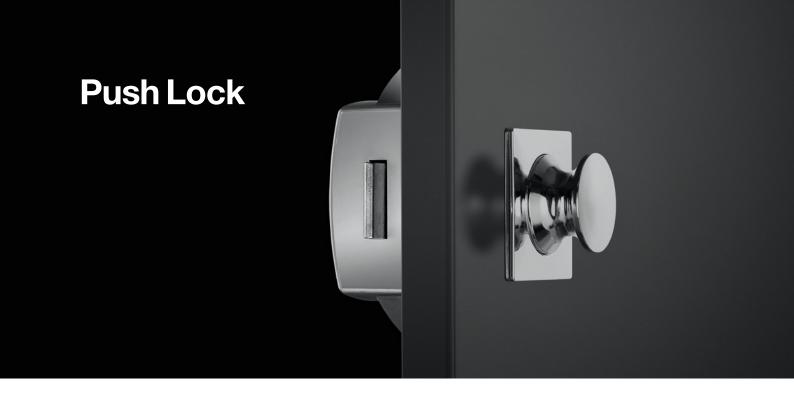

### **RV Push Locks**

Titus push locks provide secure closing of cabinets in recreational vehicles, boats and yachts, giving the user a mind-free travelling experience.

The mechanisms are designed to assure consistent and reliable functioning throughout the product lifetime. With only a light push on the knob, they can be effortlessly and comfortably opened and closed. A non-handed lock design assures intuitive mounting regardless of the position on the door.

Effortless push-in opening and closing

Easy and intuitive mounting

Reliable and consistent