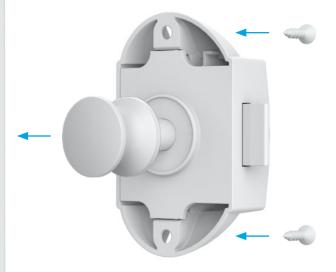

### **RV Push Locks**

Titus push locks provide secure closing of cabinets in recreational vehicles, boats and yachts, giving the user a mind-free travelling experience.

The mechanisms are designed to assure consistent and reliable functioning throughout the product lifetime. With only a light push on the knob, they can be effortlessly and comfortably opened and closed. A non-handed lock design assures intuitive mounting regardless of the position on the door.

# Secure locking of cabinets while travelling

Titus provides a range of solutions to securely lock cabinets during travelling for a comfortable journey. Our easy-to-mount push locks feature push-in opening and closing, allowing seamless integration with existing interior designs.