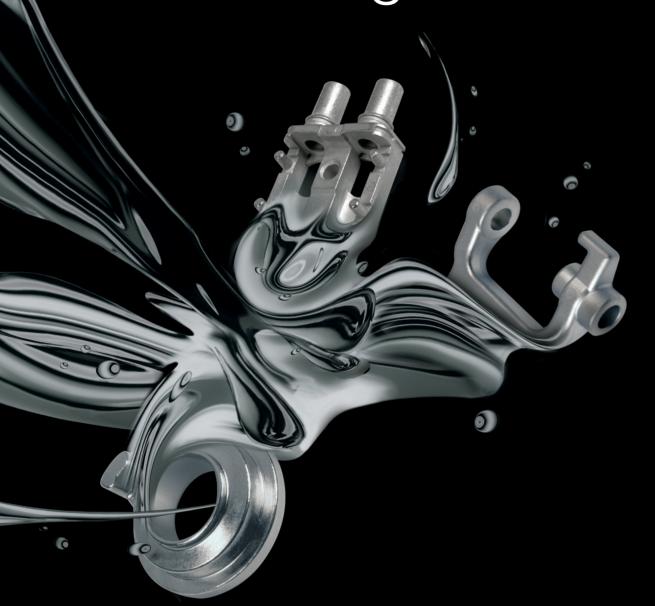

## Precision Zinc Die Casting

# Experts in Multi-Slide Die Casting

- Precision component engineering
- · Custom die casting service
- 'Combi' insert die casting technology
- · Complex form castings