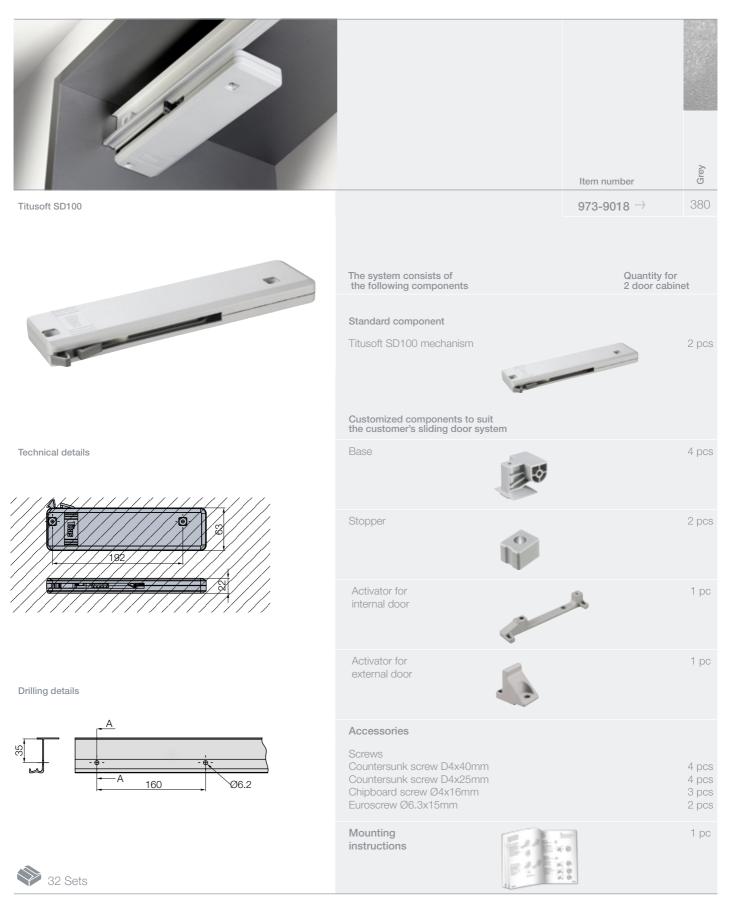

### **Titusoft SD100**

#### Mounting details

#### Non-handed design

Mount Titusoft SD100 on top rail on both sides of the cabinet. Please follow mounting instructions included in a set.

#### Mounting positions

Titusoft SD100 mechanism position

\* Activator for internal door position

\* Activator for external door position

Click to engage

distrib