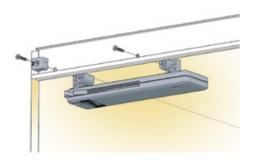

#### Mounting details

#### Non-handed design

Mount Titusoft SD100 on top rail on both sides of the cabinet. Please follow mounting instructions included in a set.