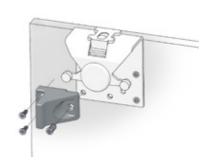

#### Mounting positions

Titusoft SD100 mechanism position

\* Activator for internal door position

\* Activator for external door position

Click to engage

distrib