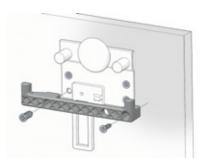

#### Mounting positions

Titusoft SD100 mechanism position

\* Activator for internal door position

\* Activator for external door position

Click to engage

distrib