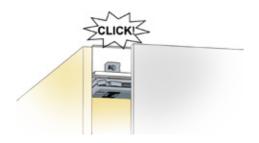

#### Mounting positions

Titusoft SD100 mechanism position

\* Activator for internal door position

\* Activator for external door position

Click to engage

distrib