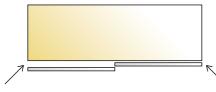

#### Mounting positions

Titusoft SD100 mechanism position

\* Activator for internal door position

\* Activator for external door position

Click to engage

distrib