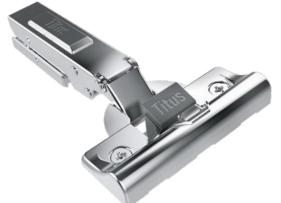

#### **T-type Hinge Family**

- 3Way snap-on mounting
- Highly tolerant
- Soft closing with ConfidentClose
- Strong and durable hinge for a lifetime of consistent performance

3M

- Full access into cabinet with 70° opening of the first door
- Double lock hinge opening
- Easy door gap alignment

#### T-type 95 Hinge

- Consistent performance on door thickness from 16-34mm
- Highly tolerant
- Adjustable damping

#### T-type TeraBlack

- Unique non-reflective matte finish
- Uniform surface with velvet feel
- Enhanced corrosion resistance