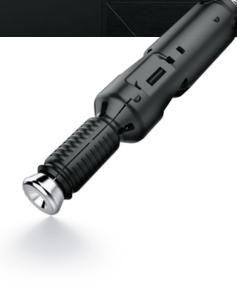

#### **Quickfit TL5 'Full Metal Jacket'**

- Strong and reliable joint in MDF, solid wood and chipboard
- Toolless insertion technology for 5mm dowel holes
- High drilling tolerances
- Designed for factory insertion