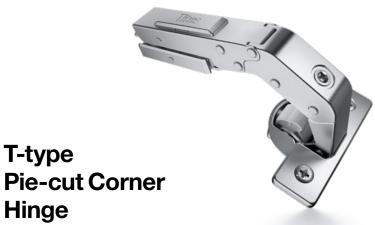

#### **T-type Hinge Family**

- 3Way snap-on mounting
- Highly tolerant
- Soft closing with ConfidentClose
- Strong and durable hinge for a lifetime of consistent performance

3M

- Full access into cabinet with 70° opening of the first door
- Double lock hinge opening
- Easy door gap alignment

**T-type** 

Hinge