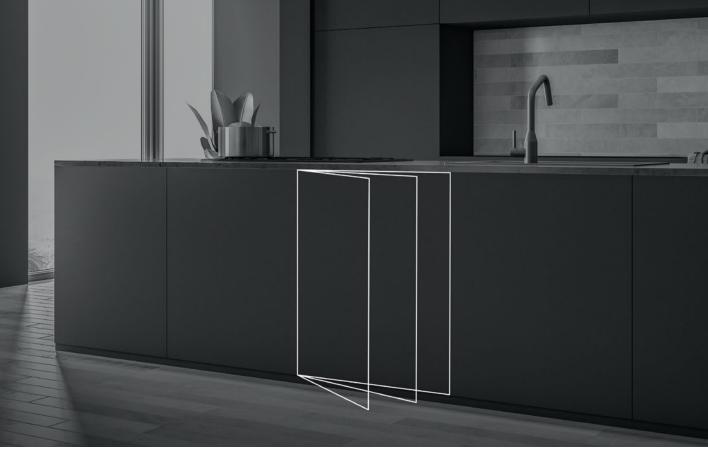

# **Concealed Hinges**

#### **T-type Hinge Family**

- 3Way snap-on mounting
- Highly tolerant
- Soft closing with ConfidentClose
- Strong and durable hinge for a lifetime of consistent performance

3M

- Full access into cabinet with 70° opening of the first door
- Double lock hinge opening
- Easy door gap alignment

**T-type** 

Hinge

#### T-type 95 Hinge

- Consistent performance on door thickness from 16-34mm
- Highly tolerant
- Adjustable damping

#### T-type TeraBlack

- Unique non-reflective matte finish
- Uniform surface with velvet feel
- Enhanced corrosion resistance