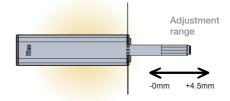

Fixing screws for mounting plates

Titus

Depth adjustment -0/+4.5mm

Mounting

Auto adjustment feature with positioning lip

Push Latch S2 works with standard hinges

with and without damping.

Depth adjustment