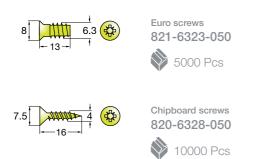

Fixing screws for mounting plates

Titus

Depth adjustment -0/+4.5mm

Mounting

Auto adjustment feature with positioning lip

Push Latch S2 works with standard hinges

with and without damping.

Depth adjustment