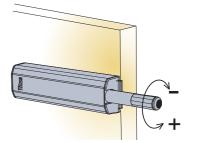

Fixing screws for mounting plates

Titus

Depth adjustment -0/+4.5mm

Mounting

Auto adjustment feature with positioning lip

Push Latch S2 works with standard hinges

with and without damping.

Depth adjustment