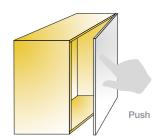

## **Push Latch S2**

## For wood doors

- $\cdot\,$  Soft, silent and bounceless door opening with the integrated damper
- · Door-to-side panel gap adjustment assures reliable performance.
- Safety detachment feature of the mechanism from its mounting plate.
  Positioning lip on its mounting plate assures accurate placement on
- the cabinet