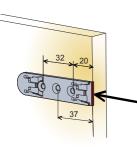

Fixing screws for mounting plates

Titus

Depth adjustment -0/+4.5mm

Mounting

Auto adjustment feature with positioning lip

Push Latch S2 works with standard hinges

with and without damping.

Depth adjustment