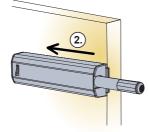

Fixing screws for mounting plates

Titus

Depth adjustment -0/+4.5mm

Mounting

Auto adjustment feature with positioning lip

Push Latch S2 works with standard hinges

with and without damping.

Depth adjustment