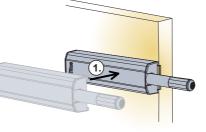

Fixing screws for mounting plates

Titus

Depth adjustment -0/+4.5mm

Mounting

Auto adjustment feature with positioning lip

Push Latch S2 works with standard hinges

with and without damping.

Depth adjustment