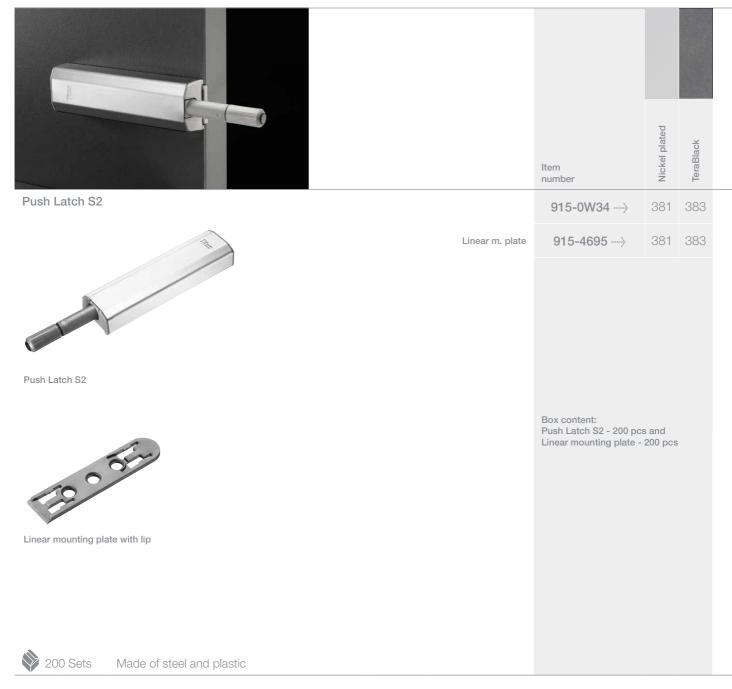

## **Push Latch S2**

## For wood doors

- $\cdot\,$  Soft, silent and bounceless door opening with the integrated damper
- · Door-to-side panel gap adjustment assures reliable performance.
- Safety detachment feature of the mechanism from its mounting plate.
  Positioning lip on its mounting plate assures accurate placement on
- the cabinet

Fixing screws for mounting plates

Titus

Depth adjustment -0/+4.5mm

Mounting

Auto adjustment feature with positioning lip

Push Latch S2 works with standard hinges

with and without damping.

Depth adjustment