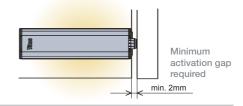

## For wood doors

- $\cdot\,$  Soft, silent and bounceless door opening with the integrated damper
- · Door-to-side panel gap adjustment assures reliable performance.
- Safety detachment feature of the mechanism from its mounting plate.
  Positioning lip on its mounting plate assures accurate placement on
- the cabinet